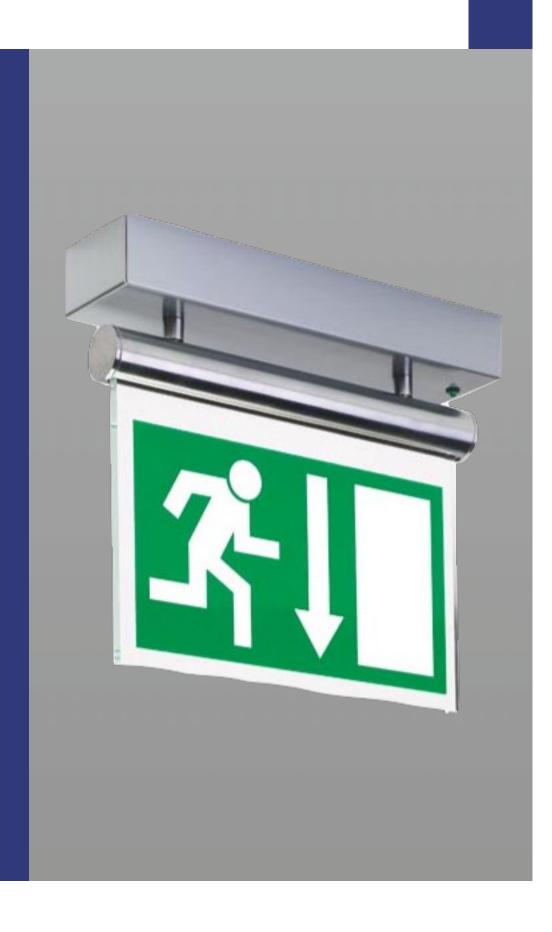

### EMERGENCY LIGHTING SYSTEM.

Philip Payne recognizes that most trade Emergency Exit Signage products are generally designed with only the functional aspect of the design in mind. With stylish European alternatives often out of reach both in cost and availability, building designs are often compromised in an attempt to meet legal prerequisites on time and on budget.

Philip Payne is known for the manufacturing of reliable & aesthetically appealing emergency & exit luminaire. Products offered by Philip Payne are the choice of Architects & Designers who do not compromise on quality but requires the best design & niches for their clients.

- Self Contained, Monitoring & Central Battery Variants.
- DALI versions available.
- Monitoring Panel.
- Total LED Solutions.
- Architectural design in Choice of Colours.
- Products with BSI Kitemark & Local Civil Defence approvals.
- Products are of UK origin.