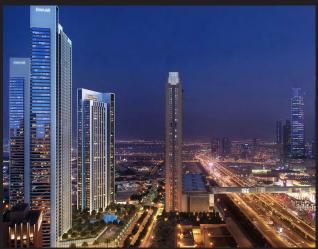

### LOCATION:

DUBAI

Phase 2 of The Dubai 1 Residence, an integral component of the esteemed Wasl 1 development, represents a distinguished mixed-use project situated in a prime location between Zabeel Park 1, Sheikh Zayed Road, and Jafiliya Metro Station, Dubai, UAE.

Referred to interchangeably as Dubai 1 and Al Kifaf Development Phase 2, this remarkable undertaking comprises two residential towers, each soaring 44 storeys high and ingeniously connected at the top. Aptly named 'No 1', the towers are architecturally shaped to resemble the number '1', an emblem of grandeur and distinction. Between the 36th and 42nd floors, the towers are harmoniously linked by an elegant and functional link bridge, epitomizing seamless connectivity.

The first tower spans an impressive total built-up area of 101,569 sqm, while the second tower commands 96,103 sqm, culminating in a combined area of 160,131 sqm of refined architectural splendor.

**EMAAR PROPERTIES** 