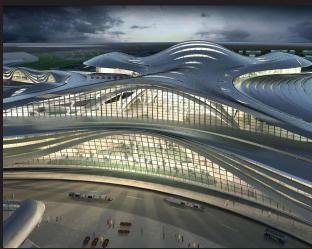

#### LOCATION:

**ABU DHABI** 

The Midfield Terminal Complex stands as an exemplary architectural marvel, featuring an innovative X-shaped design that effectively reduces walking distances for passengers while simultaneously increasing aircraft parking capacity. The terminal's roof boasts carefully crafted downward curves at strategic locations, serving the dual purpose of providing ample shade and protection from the sun's elements. With a remarkable vision for future growth, the terminal has been engineered to accommodate approximately 50 million passengers annually.

Encompassing an extensive 800,000m² support structure, the Midfield Terminal Complex is thoughtfully designed to cater to diverse aviation needs. It provides convenient access to cargo parking stands, ensuring seamless logistics operations for handling goods and services. Moreover, the complex has thoughtfully allocated around 20,000m² to 25,000m² of prime space for retail and food outlets, catering to the discerning tastes and demands of travelers. Additionally, an impressive indoor park spanning 8,400m² has been thoughtfully integrated, offering passengers and visitors a serene green space to unwind amidst the bustling airport environment.