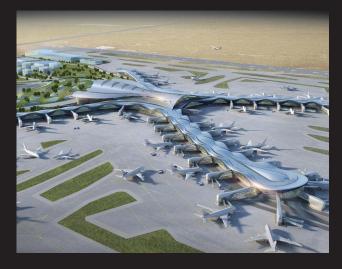

#### LOCATION:

**ABU DHABI** 

The Midfield Terminal Complex stands as an exemplary architectural marvel, featuring an innovative X-shaped design that effectively reduces walking distances for passengers while simultaneously increasing aircraft parking capacity. The terminal's roof boasts carefully crafted downward curves at strategic locations, serving the dual purpose of providing ample shade and protection from the sun's elements. With a remarkable vision for future growth, the terminal has been engineered to accommodate approximately 50 million passengers annually.

Encompassing an extensive 800,000m² support structure, the Midfield Terminal Complex is thoughtfully designed to cater to diverse aviation needs. It provides convenient access to cargo parking stands, ensuring seamless logistics operations for handling goods and services. Moreover, the complex has thoughtfully allocated around 20,000m² to 25,000m² of prime space for retail and food outlets, catering to the discerning tastes and demands of travelers. Additionally, an impressive indoor park spanning 8,400m² has been thoughtfully integrated, offering passengers and visitors a serene green space to unwind amidst the bustling airport environment.