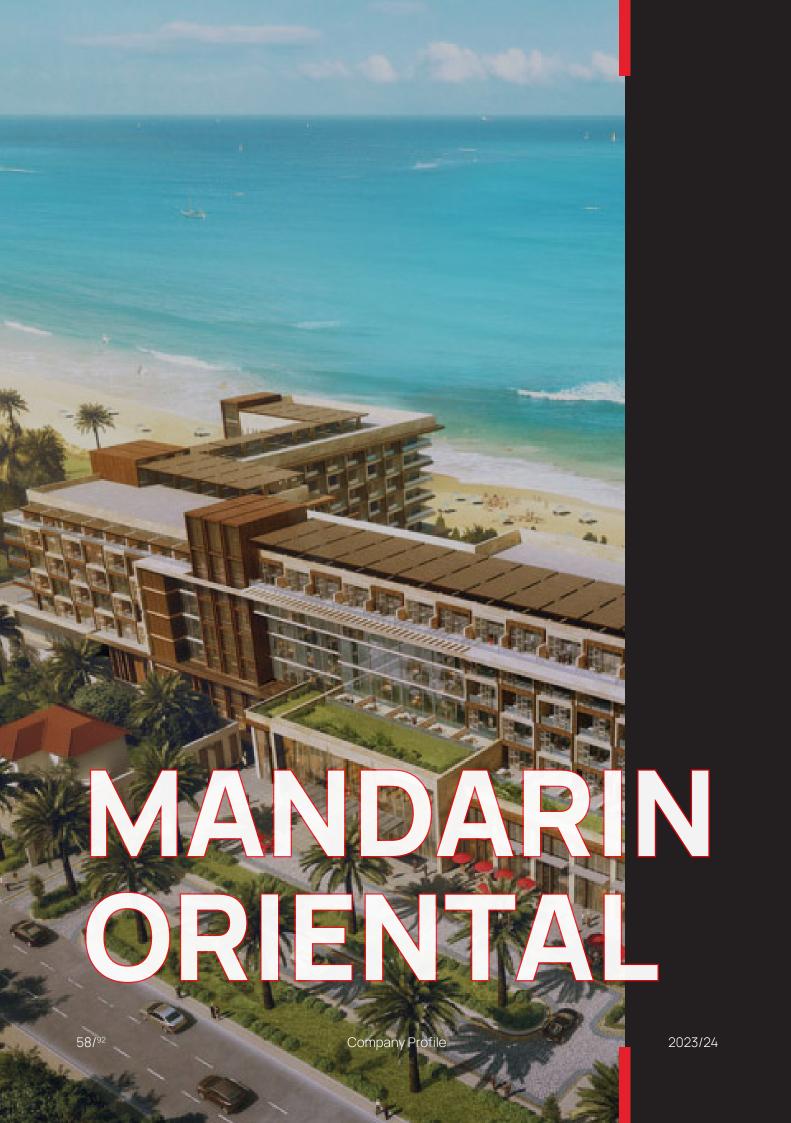

### LOCATION:

JUMEIRAH FIRST - DUBAI

Situated in the esteemed locality of Jumeirah First, Dubai, United Arab Emirates, the magnificent Mandarin Oriental Jumeirah Beach stands as a distinguished hospitality landmark, boasting an impressive collection of 257 luxurious rooms.

The esteemed developer Wasl entrusted the esteemed expertise of DAR Consult to undertake the critical services of Architectural Design, Civil Engineering, and Supervision, ensuring the seamless realization of this exceptional project.

Covering an expansive built-up area of 727,000 ft<sup>2</sup>, the Mandarin Oriental Jumeirah Beach is a testament to opulence and elegance, encompassing a distinguished 5-star hotel, an iconic luxury resort, and a captivating waterfront setting. This extraordinary amalgamation of elements elevates the property into a realm of unparalleled grandeur, offering an exclusive haven for discerning travelers and connoisseurs of luxury.

With its prime location along the Jumeirah Beach, the resort beckons visitors with an aura of sophistication and charm. The fusion of impeccable architectural design and meticulous engineering under DAR Consult's supervision brings forth a harmonious symphony of functionality and aesthetics.