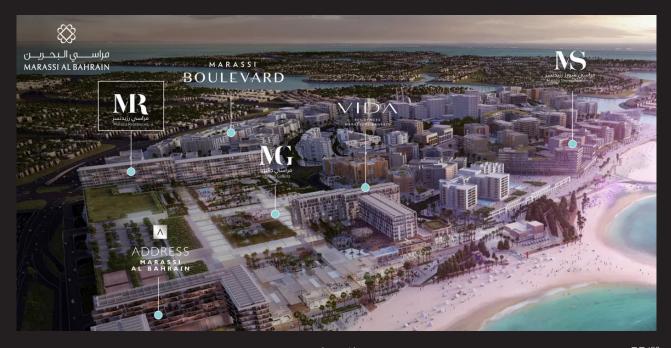

### LOCATION:

KINGDOM OF BAHRAIN

Marassi Al Bahrain is a highly distinguished urban project, which combines a cohesive mix of residential and commercial properties, aimed at creating a sustainable township in Bahrain. Developed as a joint venture between Diyar Al Muharraq, one of the leading urban developers in the Kingdom of Bahrain; and Eagle Hills, this project is the first collaboration between the two leading urban development companies for the Kingdom.

Situated on the southern island shores of Diyar Al Muharraq, the development will feature two kilometres of waterfront and pristine sandy beaches, and will be among the most publicly accessible in the Kingdom.