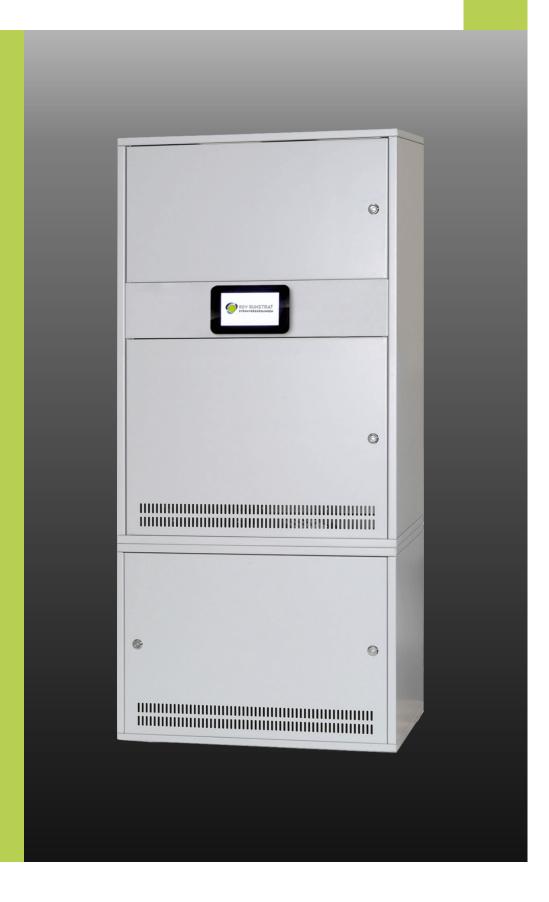

### **EMERGENCY LIGHTING & DYNAMIC ESCAPE ROUTING**

RSV Ruhstrat Stromversorgungen is a specialist manufacturer of Emergency Lighting and Dynamic Escape Routing Systems.

### DYNAMIC ESCAPE ROUTING

By means of an interface to the fire alarm system, the guidance system is part of the fire control matrix. In case of danger, the system is informed which smoke detector respectively & which smoke detector loop has detected the hazardous situation. Corresponding to the matrix, which may be programmed individually, the dynamic signals show the way to the ideally situated safe area. The time for self-rescue is shortened considerably by the distinct and intuitively understandable information.

Key features of the CENTRAL BATTERY SYSTEM is given below.

- 128 Circuits with 2560 luminaries.
- Mains Power monitoring & insulation monitoring.
- push button for mains breakdown simulation.
- (i) USB Interface & SD Card reader.
- Digital input-output programmable contacts.
- Address module with Switch Sensing as standard.
- LAN Port for Internet Connectivity.
- Sub Station Panel for distributed load.
- 19" Rack assembly.
- Change Over module with 700W.
- Sub Circuit monitoring provisions.
- Product approval from TUV Rheinland & local authority.
- Products of European Origin.