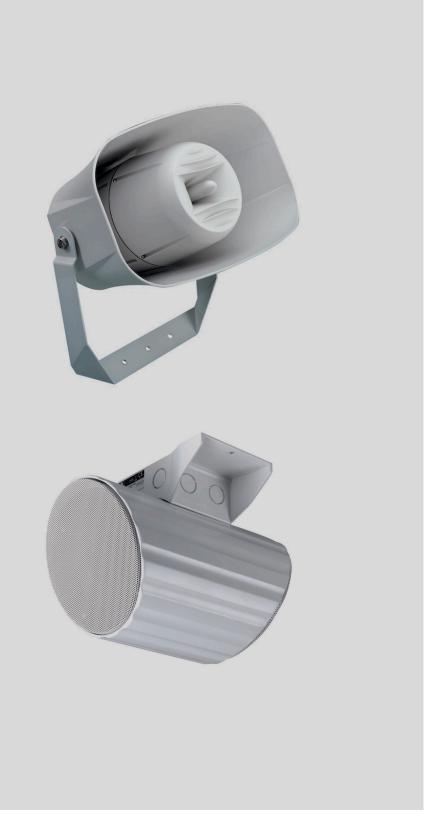

### **PUBLIC ADDRESS & VOICE ALARM SPEAKERS**

Market Leading EN54-24 Certified PAVA Speakers from UK.

Penton UK is an ISO 9001 quality manufacturer of Public Address and Voice Alarm Speakers. With over 25 years of design and manufacturing experience in the field of speakers, Penton is a market leader who offers EN54-24 Certified speakers.

Penton speakers are widely used in the UAE for Voice Alarm application. Many prestigious installations include the Dubai Metro and a multitude of Five Star Hotels. These speakers offer an excellent frequency response and dispersion angle.

### PENTON SPEAKER RANGE

- © Ceiling Speakers.
- © Coaxial Ceiling Speakers.
- © Cabinet Loudspeakers.
- Sound Projectors.
- (6) Horn Speakers.
- Digital Active Line Array Speakers.