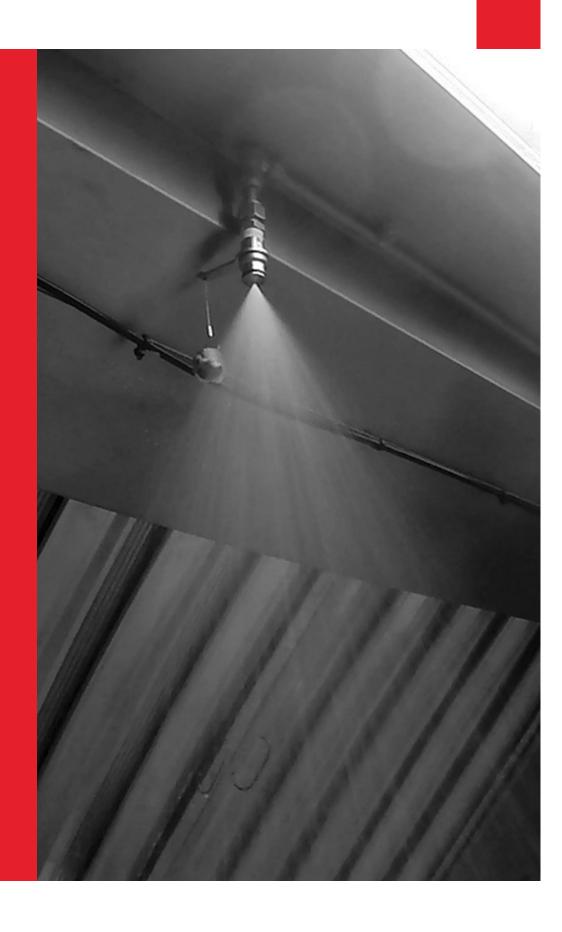

### EMERGENCY LIGHTING SYSTEM.

Armor offers a wide range of Emergency Lighting solutions from Self Contained Luminaires, Central Monitoring System to Central Battery Systems.

Using cutting-edge technology and by employing only the brightest minds in the industry, Armor has designed and created an extensive selection of reliable and aesthetically pleasing Emergency lighting solutions together with Self Contained Systems, Central Monitoring Systems & Central Battery Systems.

- © Complies to UL924
- 🔞 Touch Screen Display.
- 🔞 Two Wire Technology for Central Monitoring System.
- 230V AC-DC Modular and Scalable Central Battery System.
- ModBus Over IP BMS Integration for Central Battery System.
- Optional Graphics Software.
- Battery Management System.
- Sub Panel with LCD Display.
- Circuit Monitoring Modules.
- Widely Installed in Major Landmark Projects.
- Products of European Origin.
- Approved by Civil Defence Authority.