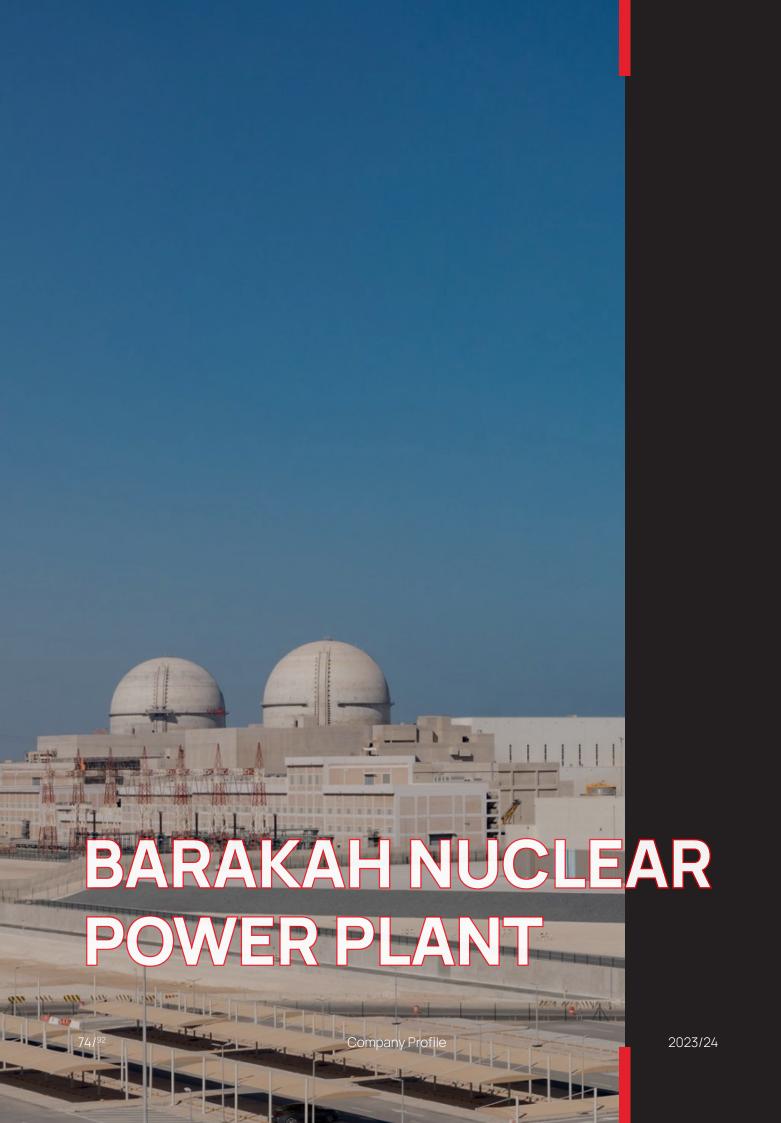

#### EMIRATES NUCLEAR ENERGY CORPORATION

#### LOCATION:

**GHAYATHI** 

Situated in the Al Dhafra region of the Emirate of Abu Dhabi, along the picturesque Arabian Gulf, the Barakah Nuclear Energy Plant stands as a testament to the United Arab Emirates' (UAE) forward-looking energy ambitions. Positioned approximately 53 km west-southwest of the city of Ruwais, this cutting-edge facility boasts four APR1400 design nuclear reactors that are poised to revolutionize the UAE's energy landscape.

Once operating at full capacity, these advanced nuclear reactors are projected to meet a substantial portion of the UAE's electricity demands, accounting for up to 25% of the nation's power requirements. This strategic move aligns with the UAE's overarching goal of diversifying its energy sources to enhance energy security and sustainability.

A pivotal development in the region's energy evolution, the Barakah plant is set to usher in a new era of clean and efficient power generation. This landmark project holds the promise of delivering reliable and environmentally responsible energy to homes, businesses, and critical government facilities. By embracing nuclear power, the UAE aims to significantly curtail its carbon footprint and reduce its reliance on conventional fossil fuels.