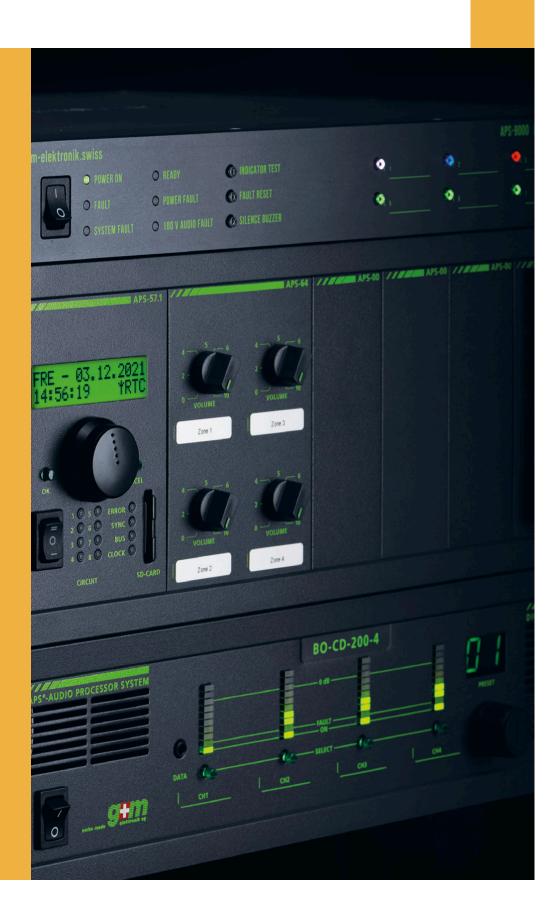

### GM ELEKTRONIK AG, SWITZERLAND

### **VOICE EVACUATION SYSTEM - PAVA**

Swiss manufacturer for Voice Evacuation, Public Address & Central Clock System. The Voice Evacuation System offered by g+m elektronik is open & modular. The system can be easily integrated with Fire Alarm & Building Management System.

### BGM, VOICE EVACUATION SYSTEMS - PAVA.

Swiss precision, completely user-friendly and ideally positioned for the future. Made in company facility in Switzerland this brand sets standards globally.

Swiss manufacturer for Voice Evacuation, Public Address & Central Clock System. The Voice Evacuation System offered by G+M Elektronik is open & modular. The system can be easily integrated with Fire Alarm & Building Management System.

- Free Modular System Architecture.
- **logical & Intuitive.**
- Strong Network Architecture with RS485 or LAN.
- (iii) Unlimited Scalability
- Class D Efficient Amplifiers.
- OSP Technology.
- Digital Microphone Consoles.
- Touch Screen Graphical User Interface. Fully monitored system complying to EN54-16, BS 5839.
- Amplifier & speakers with excellent frequency response.
- IP based Digital & Analogue Central Clock System.
- Full range of Fire Rated, ceiling, wall mounted, sound projected speakers approved by Civil Defence.
- System manufacturer with all products in the range & each individual component approved by Civil Defence Authorities.
- Manufactured in Switzerland.