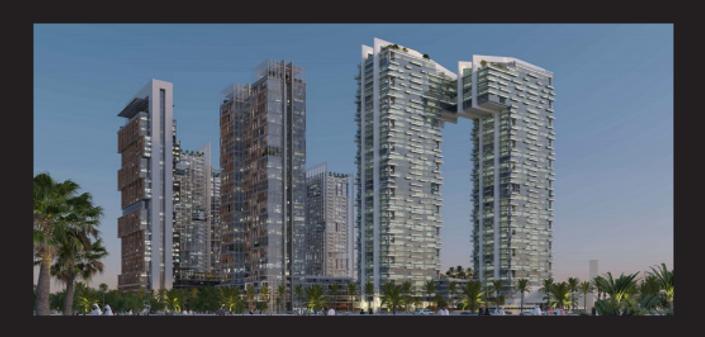

### LOCATION:

DUBAI

Phase 2 of The Dubai 1 Residence, an integral component of the esteemed Wasl 1 development, represents a distinguished mixed-use project situated in a prime location between Zabeel Park 1, Sheikh Zayed Road, and Jafiliya Metro Station, Dubai, UAE.

Referred to interchangeably as Dubai 1 and Al Kifaf Development Phase 2, this remarkable undertaking comprises two residential towers, each soaring 44 storeys high and ingeniously connected at the top. Aptly named 'No 1', the towers are architecturally shaped to resemble the number '1', an emblem of grandeur and distinction. Between the 36th and 42nd floors, the towers are harmoniously linked by an elegant and functional link bridge, epitomizing seamless connectivity.

The first tower spans an impressive total built-up area of 101,569 sqm, while the second tower commands 96,103 sqm, culminating in a combined area of 160,131 sqm of refined architectural splendor.

**EMAAR PROPERTIES** 