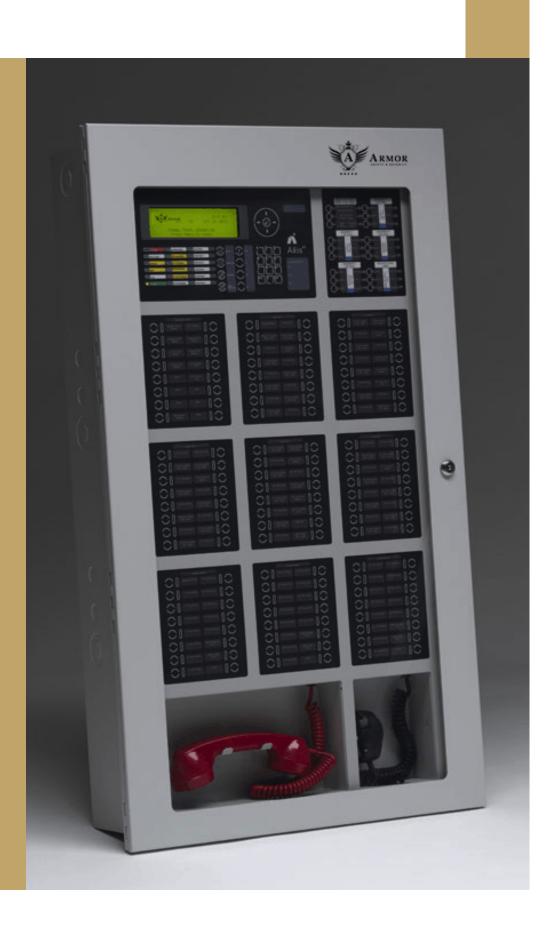

### FIRE ALARM & VOICE EVACUATION SYSTEMS.

Industry Leading Fire detection, Voice Evacuation, Fire Telephone & Smoke Management System from UK.

Specialized in the manufacturing and supply of extremely reliable product line, Armor does not require special introduction for consultant engineers. Incorporated in the year 2009, company has acquired specialization in Maritime, Life Safety and Special ELV Systems. Company is ISO 9001:2008 certified and has various laboratory approvals for the offered product range.

From a Single Loop Analog Addressable Fire Panel to Modular Integrated Fire Alarm with Voice Command Centre, Fire Telephone and Smoke Management systems are the products offered by Armor. The company offers Fire Panels with networking capabilities of up to 200 network nodes with lightning speed communications between nodes which exceeds the standards.

- Large display 240 x 64.
- Opto 2000 Fire Detection Zones.
- True Peer Peer Networking.
- Networkable upto 200 nodes.
- 6 5000 Event log.
- Approved to EN54 Parts 2,4 & 13.
- BMS Interface.
- Graphics Interface.
- Touch Screen Mimic & repeater.
- 240 Devices per loop, SAFE addressing.
- Integrated Fire, Voice Evacuation, Fire Telephone & Smoke Management.
- Upto 200,000 devices per network.
- Approved by Civil Defence Authority.
- Various approvals from BSI, LPCB, Vds.
- All products of European Origin.