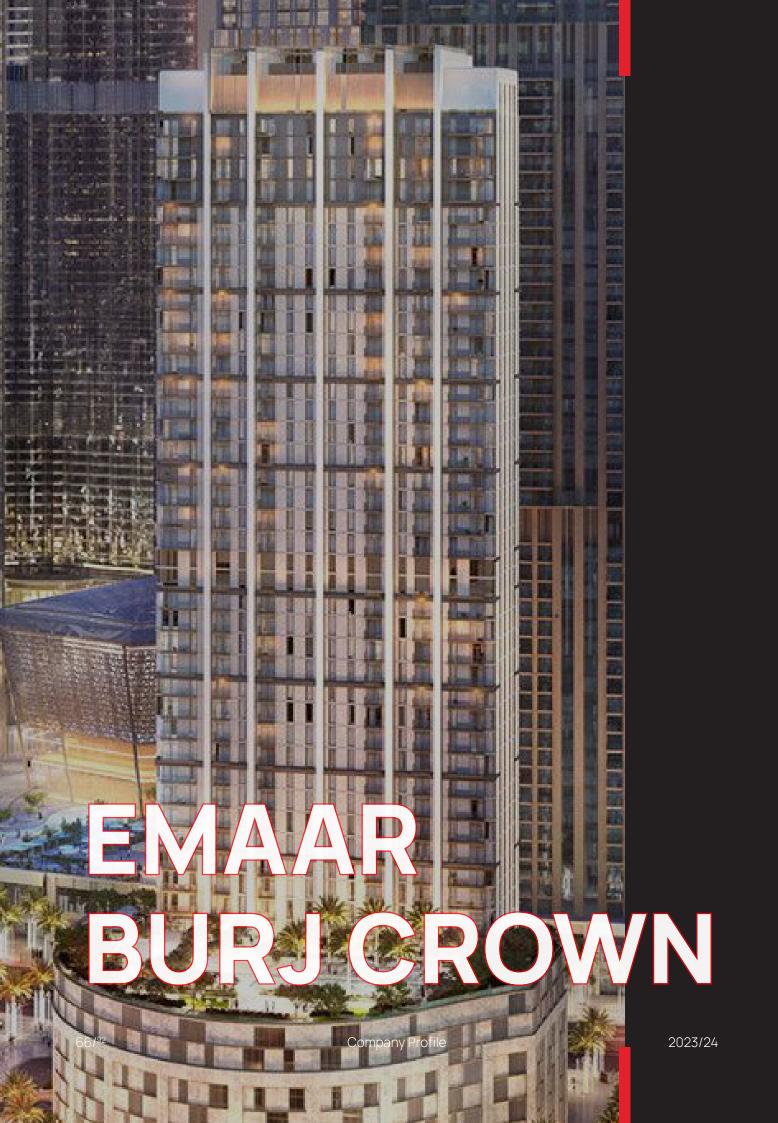

### LOCATION:

**DOWNTOWN DUBAI** 

Emaar Burj Crown represents a testament to refined living, exuding warmth and simplicity, promising its residents an unparalleled luxury lifestyle year-round. Meticulously designed with meticulous attention to detail, the interior of each apartment is infused with a sense of customization, featuring carefully selected luxury materials. Floor-to-ceiling windows adorn the living spaces, offering breathtaking panoramic views of the surrounding areas, adding to the allure of this exceptional development.

Nestled strategically along Sheikh Zayed Road to the west and Al Khail Road to the east, Burj Crown by Emaar enjoys a prime location within the vibrant metropolis of Dubai. Its coveted proximity to the renowned Dubai Mall makes it an ideal abode for residents seeking convenience and access to an array of dining, retail, and entertainment options. The Dubai Opera, renowned for its cultural programs, awaits the residents' indulgence, while The Dubai Mall's prestigious luxury stores present an unparalleled shopping experience.

In summary, Emaar Burj Crown stands as a hallmark of sophisticated living in Downtown Dubai. With its thoughtfully curated design, awe-inspiring views, and an enviable location near prominent attractions, this development promises a life of luxury, comfort, and convenience for discerning residents seeking the epitome of cosmopolitan living.