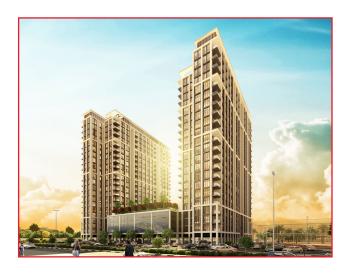

### LOCATION:

**DUBAI CREEK HARBOUR** 

Two exquisite 40-storey residential towers nestled within the prestigious Dubai Creek Harbour, Dubai. This distinguished project offers a collection of contemporary apartments ranging from 1, 2, and 3 bedrooms, catering to discerning individuals seeking refined living spaces.

Spanning across a range of sizes, from 645 square feet to 1,490 square feet, each unit in this exceptional development is thoughtfully designed to meet the highest standards of luxury and functionality.

The project showcases an array of exclusive amenities, including private pools, a fully equipped gymnasium, a dedicated children's area, and private parking facilities, enhancing the residents' lifestyle experience. Moreover, a beautifully landscaped leisure deck offers a serene escape within the heart of the city. For added convenience and entertainment, a well-curated retail strip, complemented by cafes and restaurants, creates a vibrant and social atmosphere, providing residents with a variety of dining and shopping options right at their doorstep.

In summary, this remarkable residential project at Dubai Creek Harbour redefines urban living with its modern architecture, lavish amenities, and thoughtfully designed apartments. With its prime location and an array of upscale features, it presents a unique opportunity for those seeking a sophisticated and fulfilling lifestyle in Dubai's most coveted setting.