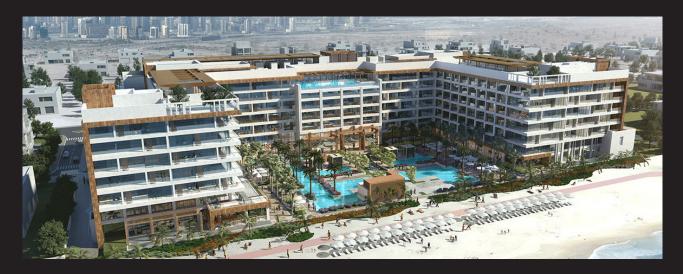

### LOCATION:

JUMEIRAH FIRST - DUBAI

Situated in the esteemed locality of Jumeirah First, Dubai, United Arab Emirates, the magnificent Mandarin Oriental Jumeirah Beach stands as a distinguished hospitality landmark, boasting an impressive collection of 257 luxurious rooms.

The esteemed developer Wasl entrusted the esteemed expertise of DAR Consult to undertake the critical services of Architectural Design, Civil Engineering, and Supervision, ensuring the seamless realization of this exceptional project.

Covering an expansive built-up area of 727,000 ft<sup>2</sup>, the Mandarin Oriental Jumeirah Beach is a testament to opulence and elegance, encompassing a distinguished 5-star hotel, an iconic luxury resort, and a captivating waterfront setting. This extraordinary amalgamation of elements elevates the property into a realm of unparalleled grandeur, offering an exclusive haven for discerning travelers and connoisseurs of luxury.

With its prime location along the Jumeirah Beach, the resort beckons visitors with an aura of sophistication and charm. The fusion of impeccable architectural design and meticulous engineering under DAR Consult's supervision brings forth a harmonious symphony of functionality and aesthetics.