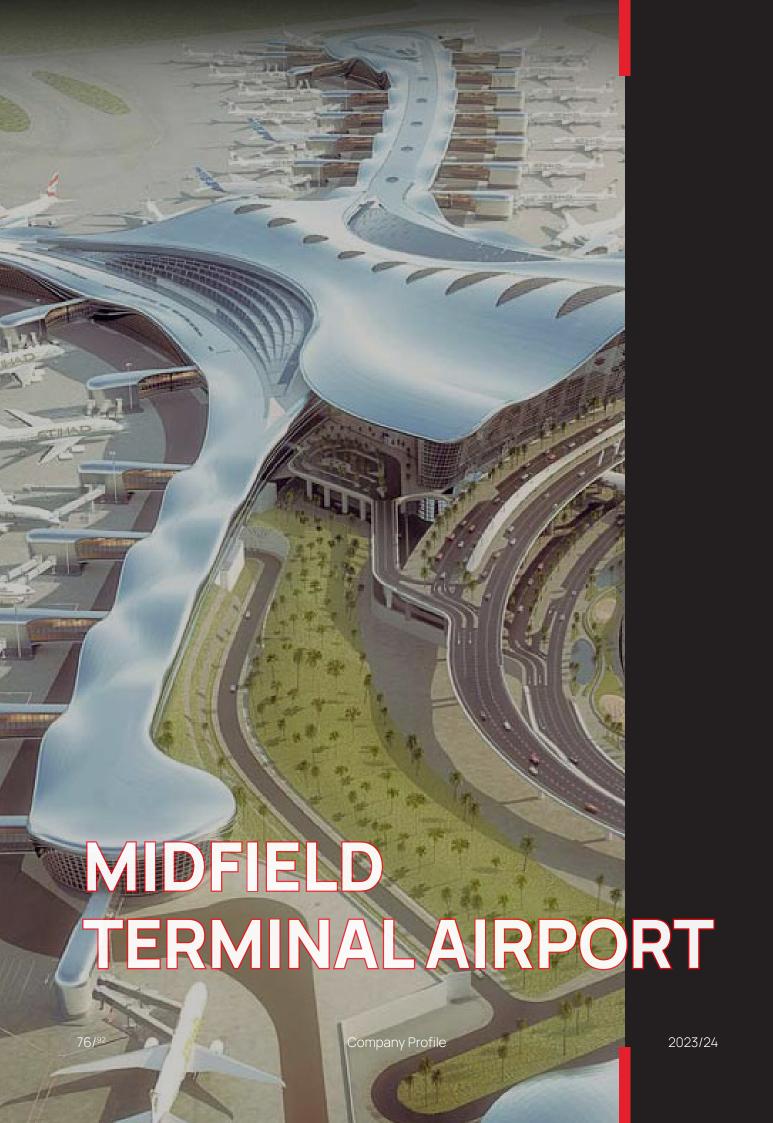

#### LOCATION:

**ABU DHABI** 

The Midfield Terminal Complex stands as an exemplary architectural marvel, featuring an innovative X-shaped design that effectively reduces walking distances for passengers while simultaneously increasing aircraft parking capacity. The terminal's roof boasts carefully crafted downward curves at strategic locations, serving the dual purpose of providing ample shade and protection from the sun's elements. With a remarkable vision for future growth, the terminal has been engineered to accommodate approximately 50 million passengers annually.

Encompassing an extensive 800,000m² support structure, the Midfield Terminal Complex is thoughtfully designed to cater to diverse aviation needs. It provides convenient access to cargo parking stands, ensuring seamless logistics operations for handling goods and services. Moreover, the complex has thoughtfully allocated around 20,000m² to 25,000m² of prime space for retail and food outlets, catering to the discerning tastes and demands of travelers. Additionally, an impressive indoor park spanning 8,400m² has been thoughtfully integrated, offering passengers and visitors a serene green space to unwind amidst the bustling airport environment.