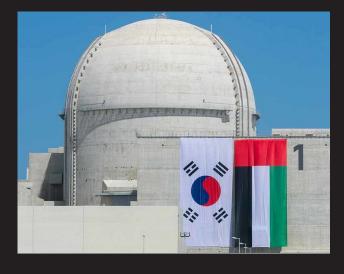

#### LOCATION:

**GHAYATHI** 

Situated in the Al Dhafra region of the Emirate of Abu Dhabi, along the picturesque Arabian Gulf, the Barakah Nuclear Energy Plant stands as a testament to the United Arab Emirates' (UAE) forward-looking energy ambitions. Positioned approximately 53 km west-southwest of the city of Ruwais, this cutting-edge facility boasts four APR1400 design nuclear reactors that are poised to revolutionize the UAE's energy landscape.

Once operating at full capacity, these advanced nuclear reactors are projected to meet a substantial portion of the UAE's electricity demands, accounting for up to 25% of the nation's power requirements. This strategic move aligns with the UAE's overarching goal of diversifying its energy sources to enhance energy security and sustainability.

A pivotal development in the region's energy evolution, the Barakah plant is set to usher in a new era of clean and efficient power generation. This landmark project holds the promise of delivering reliable and environmentally responsible energy to homes, businesses, and critical government facilities. By embracing nuclear power, the UAE aims to significantly curtail its carbon footprint and reduce its reliance on conventional fossil fuels.