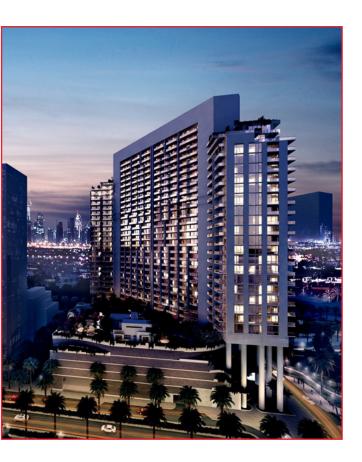

# LOCATION:

DUBAI CREEK HARBOUR

Creek Rise comprises two beautifully designed residential high rises with unparalleled views overlooking the Creek Island's parkland and Dubai Creek tower.

Set in a family oriented neighbourhood, its one, two and three – bedroom apartments range from 72 to 152 square metres of sheer elegance.