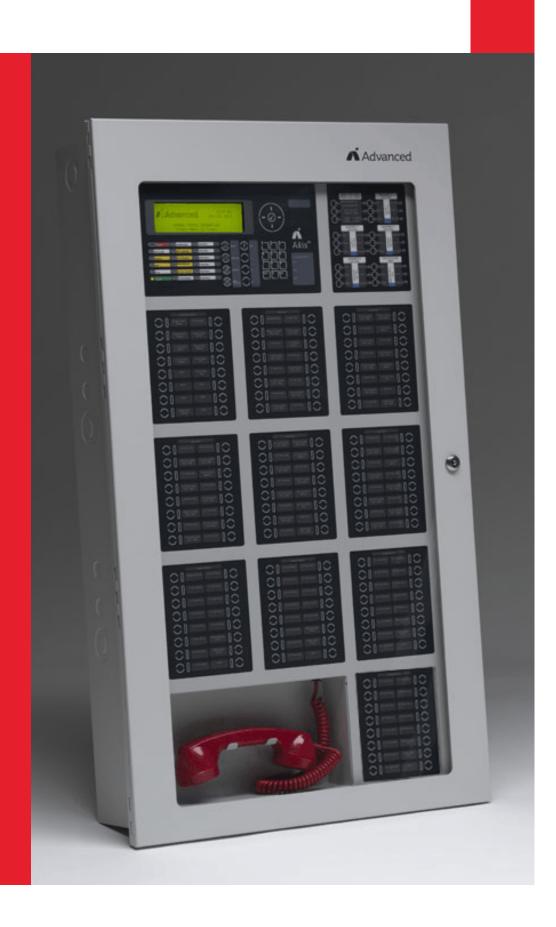

### ADVANCED, UK

### FIRE ALARM & VOICE EVACUATION SYSTEMS

'Advanced' is a reliable, high quality Fire detection, Voice Evacuation, Fire Telephone & Smoke management system manufacturer from UK. Due to the products reliability & it's capability to handle very large network nodes of upto 200 panels and Complex Cause & Effect matrix, 'Advanced' is a prefered choice of professionals.

### FIRE ALARM & VOICE EVACUATION SYSTEMS.

'Advanced' fire panels and systems are known all over the world for their leading performance, flexibility and ease of installation and use.

'Advanced' is a reliable, high quality Fire detection, Voice Evacuation, Fire Telephone & Smoke management system manufacturer from UK. Due to the products reliability & it's capability to handle very large network nodes of upto 200 panels and Complex Cause & Effect matrix, 'Advanced' is a prefered choice of professionals.

- Large display 240 x 64.
- © Upto 2000 Fire Detection Zones.
- True Peer Peer Networking.
- Networkable upto 200 nodes.
- 6 5000 Event log.
- Approved to EN54 Parts 2,4 & 13.
- BMS Interface.
- Graphics Interface.
- Touch Screen Mimic & repeater.
- 240 Devices per loop, SAFE addressing.
- Integrated Fire, Voice Evacuation, Fire Telephone & Smoke Management.
- Opto 200,000 devices per network.
- Approved by Civil Defence Authority.
- Various approvals from BSI, LPCB, Vds.
- All products of European Origin.