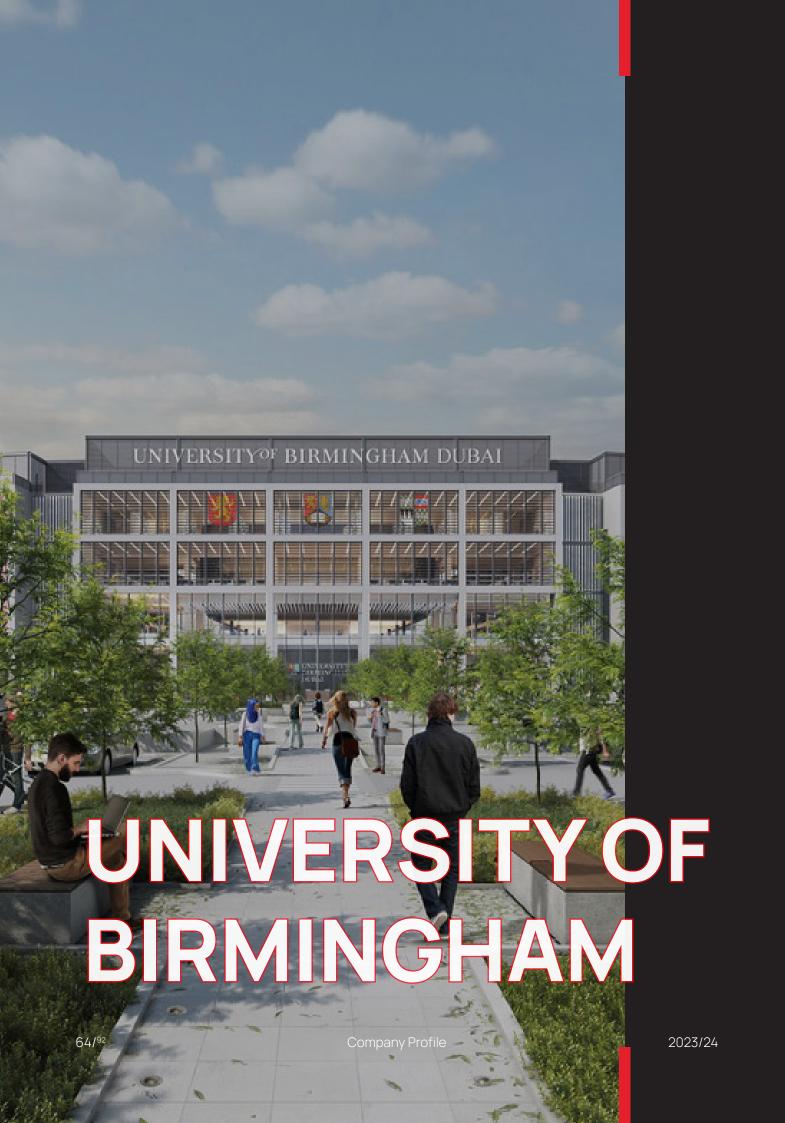

### LOCATION:

DUBAI INTERNATIONAL ACADEMIC CITY

The new Dubai campus of the university is uniquely designed in the shape of a crescent moon, drawing inspiration from the historic Aston Webb buildings in Birmingham. This bespoke facility seamlessly blends the heritage and stature of the Edgbaston campus with the richness and beauty of Arabic culture and architecture.

At the core of the campus design is a spirit of collaboration, fostering real-world working practices. The campus offers exceptional working spaces that facilitate interdisciplinary research across a wide range of academic subjects, encouraging comprehensive learning experiences.

Sustainability is a central theme in the campus design, reflecting the university's commitment to environmental responsibility. The modern building is equipped to adapt to technological advancements, evolving learning methods, and changing climate conditions. State-of-the-art laboratories featuring the latest technologies in Mechanical Engineering and Computer Science offer transformational teaching spaces, encouraging collaborative and interdisciplinary work among students.

In summary, the new Dubai campus embodies a harmonious fusion of history, innovation, sustainability, and global collaboration, creating a dynamic learning environment for students pursuing diverse academic pursuits.