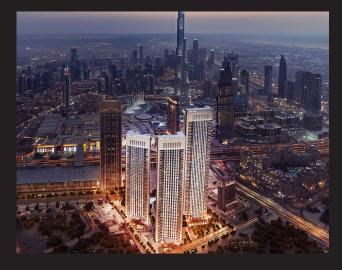

### LOCATION:

DUBAI

Phase 2 of The Dubai 1 Residence, an integral component of the esteemed Wasl 1 development, represents a distinguished mixed-use project situated in a prime location between Zabeel Park 1, Sheikh Zayed Road, and Jafiliya Metro Station, Dubai, UAE.

Referred to interchangeably as Dubai 1 and Al Kifaf Development Phase 2, this remarkable undertaking comprises two residential towers, each soaring 44 storeys high and ingeniously connected at the top. Aptly named 'No 1', the towers are architecturally shaped to resemble the number '1', an emblem of grandeur and distinction. Between the 36th and 42nd floors, the towers are harmoniously linked by an elegant and functional link bridge, epitomizing seamless connectivity.

The first tower spans an impressive total built-up area of 101,569 sqm, while the second tower commands 96,103 sqm, culminating in a combined area of 160,131 sqm of refined architectural splendor.

**EMAAR PROPERTIES** 