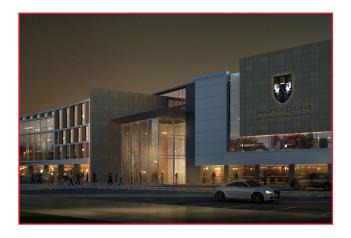

### LOCATION:

DUBAI INTERNATIONAL ACADEMIC CITY

The new Dubai campus of the university is uniquely designed in the shape of a crescent moon, drawing inspiration from the historic Aston Webb buildings in Birmingham. This bespoke facility seamlessly blends the heritage and stature of the Edgbaston campus with the richness and beauty of Arabic culture and architecture.

At the core of the campus design is a spirit of collaboration, fostering real-world working practices. The campus offers exceptional working spaces that facilitate interdisciplinary research across a wide range of academic subjects, encouraging comprehensive learning experiences.

Sustainability is a central theme in the campus design, reflecting the university's commitment to environmental responsibility. The modern building is equipped to adapt to technological advancements, evolving learning methods, and changing climate conditions. State-of-the-art laboratories featuring the latest technologies in Mechanical Engineering and Computer Science offer transformational teaching spaces, encouraging collaborative and interdisciplinary work among students.

In summary, the new Dubai campus embodies a harmonious fusion of history, innovation, sustainability, and global collaboration, creating a dynamic learning environment for students pursuing diverse academic pursuits.