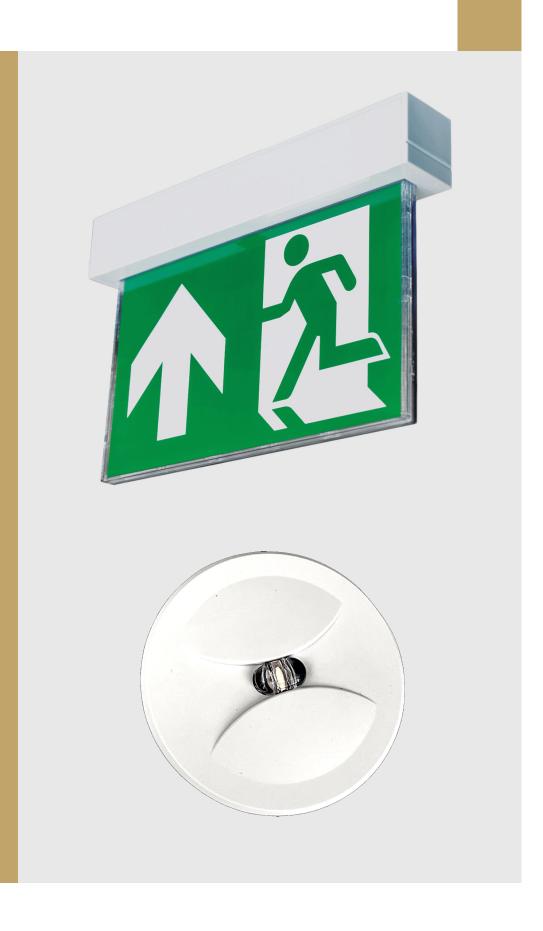

### EMERGENCY LIGHTING SYSTEM.

Philip Payne recognizes that most trade Emergency Exit Signage products are generally designed with only the functional aspect of the design in mind. With stylish European alternatives often out of reach both in cost and availability, building designs are often compromised in an attempt to meet legal prerequisites on time and on budget.

Philip Payne is known for the manufacturing of reliable & aesthetically appealing emergency & exit luminaire. Products offered by Philip Payne are the choice of Architects & Designers who do not compromise on quality but requires the best design & niches for their clients.

- Self Contained, Monitoring & Central Battery Variants.
- DALI versions available.
- Monitoring Panel.
- Total LED Solutions.
- Architectural design in Choice of Colours.
- Products with BSI Kitemark & Local Civil Defence approvals.
- Products are of UK origin.