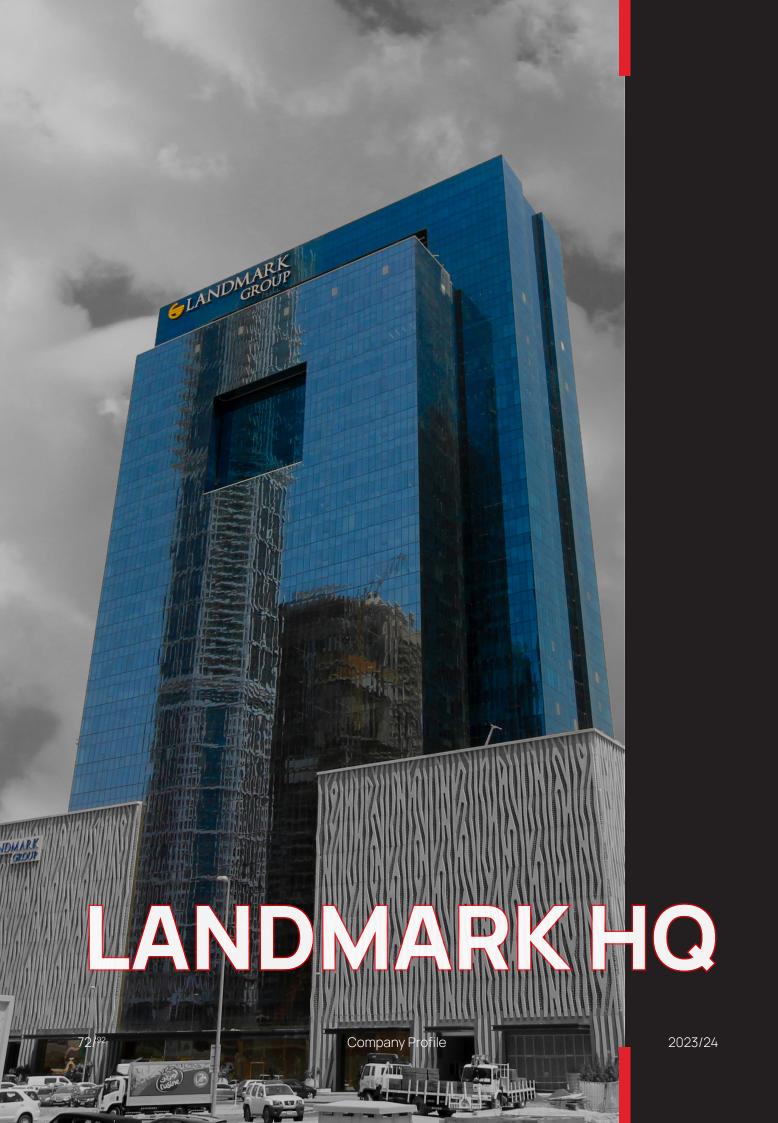

#### **CLIENT:**

LANDMARK GROUP

#### LOCATION:

**DUBAI MARINA** 

The Landmark Group is a conglomerate which has grown into one of the largest and most successful retail organizations in the Middle East, Africa and Indian Subcontinent. It operates over 1,900 outlets encompassing over 24 million square feet and employs over 50,000 people.

Located on Dubai Marina, overlooking Sheikh Zayed Road, the flagship corporate HQ will boast 10 floors for parking, 19 floors for offices, an elevated glass boardroom on the 20th floor and 12 high-speed elevators.

The building has a total of 4,500 devices, including six Axis four loop panels and 30 audio amplifiers, one dedicated to each floor of the building. Axis panels can be used in single loop, single panel format or easily configured into high speed, 200 panel networks covering huge areas. The Axis system also includes a high performance device, module and peripheral range which combined with Advanced's legendary ease of installation and configuration, makes it customisable to almost any application. Emergency Lighting System from TM Technologie has a total of 8 Central Battery and Substation Panels with 4000 emergency and exit luminaries. Also provided in this building is the Public Address and Background Music System from TOA, Japan.