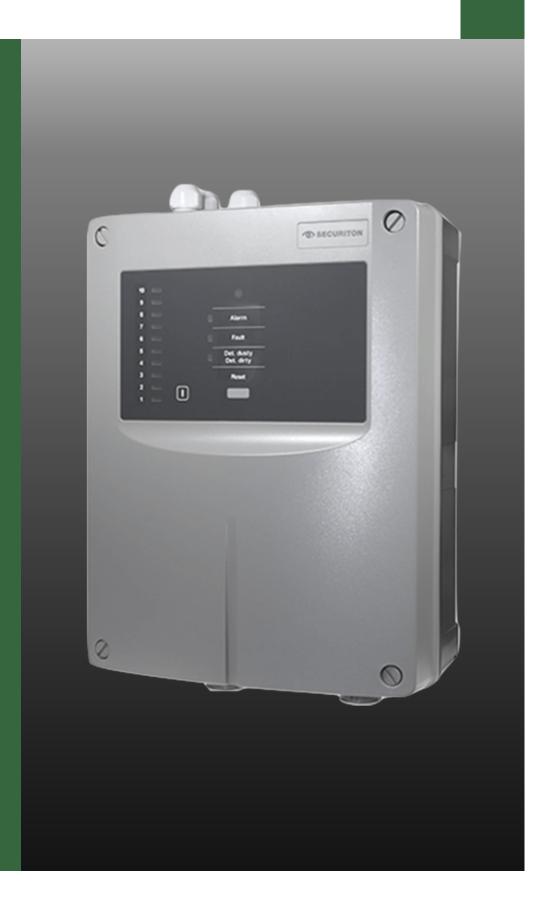

### SECURITON, SWITZERLAND

### **ASPIRATION DETECTION & FIRE ALARM SYSTEM**

Part of the Swiss Securitas group, Securiton is a reliable industry leader in Fire Alarm, Air Sampling & Beam Detector. Products are Certified by Vds & approved by local Civil Defence Authority.

### ASPIRATION DETECTION & FIRE ALARM SYSTEMS.

Securiton AG belongs to the Swiss Securitas Group and has been entirely at the service of technical security since its founding in 1948. With its pioneering spirit and far-sighted approach it has since developed into an acknowledged specialist for high-standard security.

Part of the Swiss Securitas group, Securiton is the most reliable industry leader in Fire Alarm, Air Sampling & Beam Detector. Products are Certified by Vds & approved by local Civil Defence Authority.

- Modular Decentralized Fire Alarm System.
- Fully redundant hardware & Software design.
- Lightning fast detection with a panel capacity of 3500 units.
- Air Sampling System offered has LED detection which ensures double the life of laser & with higher sensitivity.
- (a) ASD available with Single & Dual chamber with HD Smoke Chamber providing 0.002%/m to 10%/m obscuration. Suitable for Cold Storages as well upto (-60 C).
- Approved by Civil Defence Authority.
- Products are Developed in Switzerland.
- Manufactured in Germany.